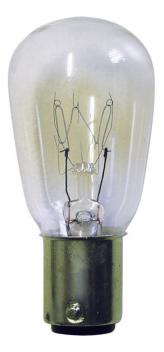

## Blinkleuchte 827 / Bulb Bulb 25W B15D 230V

ļ

## Part No.: 955.827.38

| MECHANICAL DATA             |                 |
|-----------------------------|-----------------|
| Height                      | 50 mm           |
| Diameter                    | 26 mm           |
| Housing colour              | Silver          |
| Service life optical        | 2,000 h minimum |
| Weight with packaging       | 12 g            |
| Product weight              | 9 g             |
| ELECTRICAL DATA             |                 |
| Operating voltage           | 230V            |
| Operating voltage frequency | 50Hz            |
| Operating voltage tolerance | +/- 10%         |
| Rated operational voltage   | 230 VAC         |
| Rated operational current   | 109 mA          |
| Rated inrush current        | 1.090 mA        |
| Power illuminant            | 25              |
| OPTICAL DATA                |                 |
| Lamp fitting/socket         | B15d            |